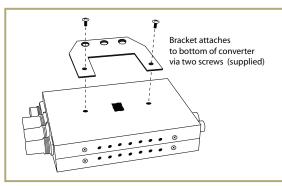

### RMB and RMB-10 Rack Mounting Brackets for D- and H-series Converters

#### RMB

NEW

One Bracket with Mounting screws

**RMB-10** Package of Ten Brackets with Mounting Screws