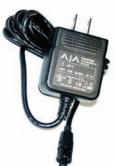

#### DWP

A new more robust design for 2005, the DWP is a miniature high quality power supply for all of AJA's stand-alone products. Custom manufactured for AJA, the DWP is so small it does not cover the adjacent socket in power strips. With a 2x power over-rating and a molded, latching, circular connector with gold pins, the DWP meets the high reliability requirements of the professional video industry.

#### **Specifications**

100-240v, 50/60Hz Universal input 5 volt regulated output 10 watt capacity Circular, latching output connector with gold pins