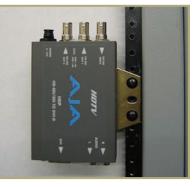

#### **D5PSW**

The D5PSW accepts 2 SDI inputs, Primary and Secondary, and automatically switches to the Secondary input if the Primary input is not present or is not a valid SDI signal. An SDI input is considered valid if a proper SMPTE 259 stream is present. A LED indicator is Green if both Primary and Secondary are present, flashing green if the Primary is present but the Secondary is not present, and Orange if the Secondary is present but the Primary is not. The D5PSW has 3 SDI outputs.

#### **Specifications**

| 143, 177, 270, 360 Mb SMPTE 259, auto select |
|----------------------------------------------|
| 2 SDI (SMPTE 259M), 2xBNC                    |
| 3 SDI (SMPTE 259M), 3x BNC                   |
| Equalizing, Re-Clocking                      |
| 5.1" x 2.4" x 1" (131 x 61 x 25 mm)          |
| +5V DC regulated power, 4 Watts              |
| Requires Power Supply                        |
|                                              |