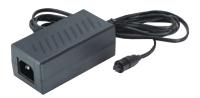

#### DWP-U

The DWP-U is an in-line universal input version which can accept a power cord anywhere in the world.

#### **Specifications**

100-240v, 50/60Hz Universal input 5 volt regulated output