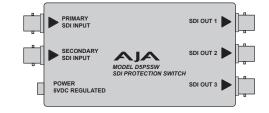

#### **D5PSW**

The D5PSW accepts 2 SDI inputs, Primary and Secondary, and automatically switches to the Secondary input if the Primary input is not present or is not a valid SDI signal. An SDI input is considered valid if a proper SMPTE 259 stream is present. A LED indicator is Green if both Primary and Secondary are present, flashing green if the Primary is present but the Secondary is not present, and Orange if the Secondary is present but the Primary is not. The D5PSW has 3 SDI outputs.

#### **Specifications**

| 143, 177, 270, 360 Mb SMPTE 259, auto select |
|----------------------------------------------|
| 2 SDI (SMPTE 259M), 2xBNC                    |
| 3 SDI (SMPTE 259M), 3x BNC                   |
| Equalizing, Re-Clocking                      |
| 5.1" x 2.4" x 1" (131 x 61 x 25 mm)          |
| +5V DC regulated power, 4 Watts              |
| Requires Power Supply                        |
|                                              |